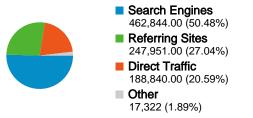

#### 50.48% Search Engines

#### **Top Traffic Sources**

mh

| Sources                 | Visits  | % visits | Keywords            | Visits | % visits |
|-------------------------|---------|----------|---------------------|--------|----------|
| yandex (organic)        | 255,489 | 27.86%   | магазета            | 14,502 | 3.13%    |
| google (organic)        | 198,008 | 21.59%   | китайские иероглифы | 8,977  | 1.94%    |
| (direct) ((none))       | 188,840 | 20.59%   | magazeta            | 6,342  | 1.37%    |
| go.mail.ru (referral)   | 30,297  | 3.30%    | китайские фильмы    | 4,643  | 1.00%    |
| vkontakte.ru (referral) | 21,950  | 2.39%    | китайские сайты     | 2,616  | 0.57%    |