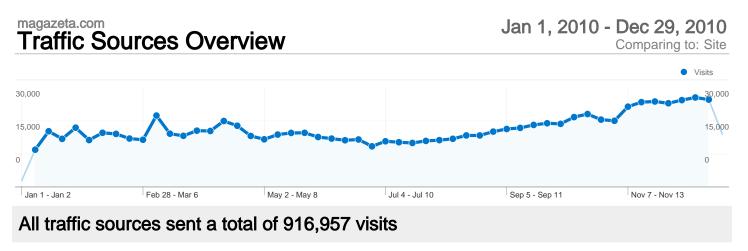

# 916,957 visits came from 152 countries/territories

| Visits                                 | Pages/Visit                                     |                            | me on Site  | % New Visits                                        | Bounce             | Poto        |
|----------------------------------------|-------------------------------------------------|----------------------------|-------------|-----------------------------------------------------|--------------------|-------------|
| 916,957<br>% of Site Total:<br>100.00% | <b>2.14</b><br>Site Avg:<br><b>2.14</b> (0.00%) | <b>00:02:</b><br>Site Avg: | 56          | <b>54.86%</b><br>Site Avg:<br><b>54.77%</b> (0.17%) | 66.16<br>Site Avg: | %           |
| Country/Territory                      |                                                 | Visits                     | Pages/Visit | Avg. Time on<br>Site                                | % New Visits       | Bounce Rate |
| Russia                                 |                                                 | 541,244                    | 2.07        | 00:02:40                                            | 56.53%             | 67.78%      |
| Ukraine                                |                                                 | 119,914                    | 2.11        | 00:02:30                                            | 65.93%             | 67.10%      |
| China                                  |                                                 | 105,771                    | 2.72        | 00:05:02                                            | 19.11%             | 54.41%      |
| Kazakhstan                             |                                                 | 30,550                     | 2.09        | 00:02:40                                            | 65.43%             | 66.10%      |
| Belarus                                |                                                 | 21,299                     | 2.01        | 00:02:24                                            | 65.52%             | 70.28%      |
| (not set)                              |                                                 | 20,163                     | 1.73        | 00:02:26                                            | 79.97%             | 71.44%      |
| United States                          |                                                 | 9,328                      | 1.88        | 00:04:15                                            | 59.50%             | 70.58%      |
| Moldova                                |                                                 | 6,937                      | 1.89        | 00:01:48                                            | 64.54%             | 68.29%      |
| Germany                                |                                                 | 6,779                      | 2.13        | 00:02:14                                            | 63.64%             | 65.47%      |