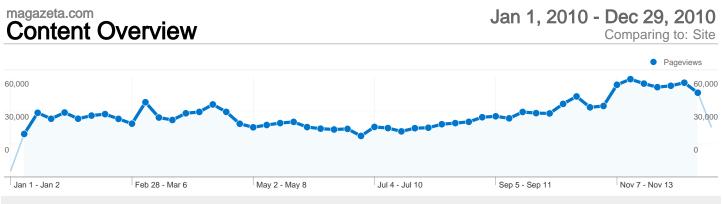

#### Pages on this site were viewed a total of 1,965,791 times

1,623,352 Unique Views

66.16% Bounce Rate