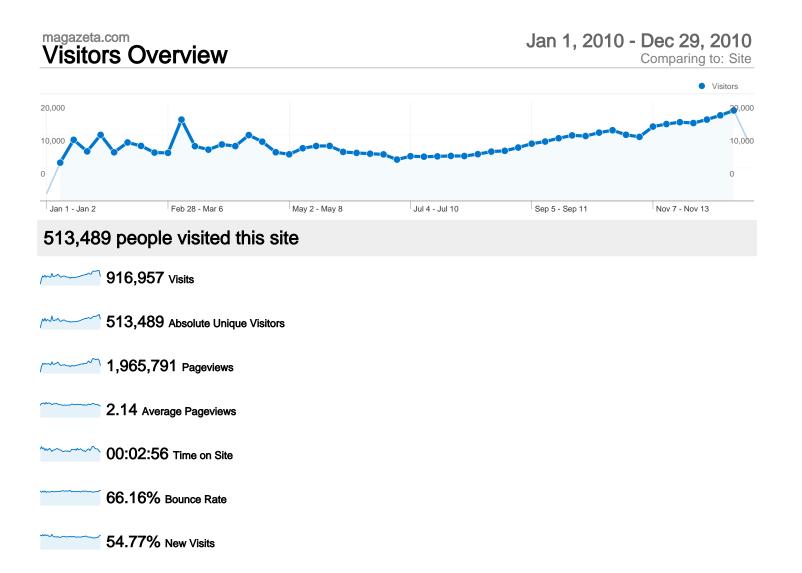

#### Pages on this site were viewed a total of 1,965,791 times

1,623,352 Unique Views

66.16% Bounce Rate