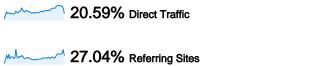

#### **Top Traffic Sources**

mh

| Sources                 | Visits  | % visits | Keywords            | Visits | % visits |
|-------------------------|---------|----------|---------------------|--------|----------|
| yandex (organic)        | 255,489 | 27.86%   | магазета            | 14,502 | 3.13%    |
| google (organic)        | 198,008 | 21.59%   | китайские иероглифы | 8,977  | 1.94%    |
| (direct) ((none))       | 188,840 | 20.59%   | magazeta            | 6,342  | 1.37%    |
| go.mail.ru (referral)   | 30,297  | 3.30%    | китайские фильмы    | 4,643  | 1.00%    |
| vkontakte.ru (referral) | 21,950  | 2.39%    | китайские сайты     | 2,616  | 0.57%    |