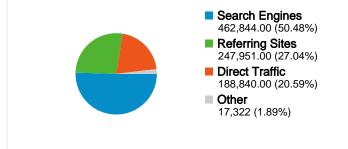

#### 50.48% Search Engines

#### **Top Traffic Sources**

mh

| Sources                 | Visits  | % visits | Keywords            | Visits | % visits |
|-------------------------|---------|----------|---------------------|--------|----------|
| yandex (organic)        | 255,489 | 27.86%   | магазета            | 14,502 | 3.13%    |
| google (organic)        | 198,008 | 21.59%   | китайские иероглифы | 8,977  | 1.94%    |
| (direct) ((none))       | 188,840 | 20.59%   | magazeta            | 6,342  | 1.37%    |
| go.mail.ru (referral)   | 30,297  | 3.30%    | китайские фильмы    | 4,643  | 1.00%    |
| vkontakte.ru (referral) | 21,950  | 2.39%    | китайские сайты     | 2,616  | 0.57%    |