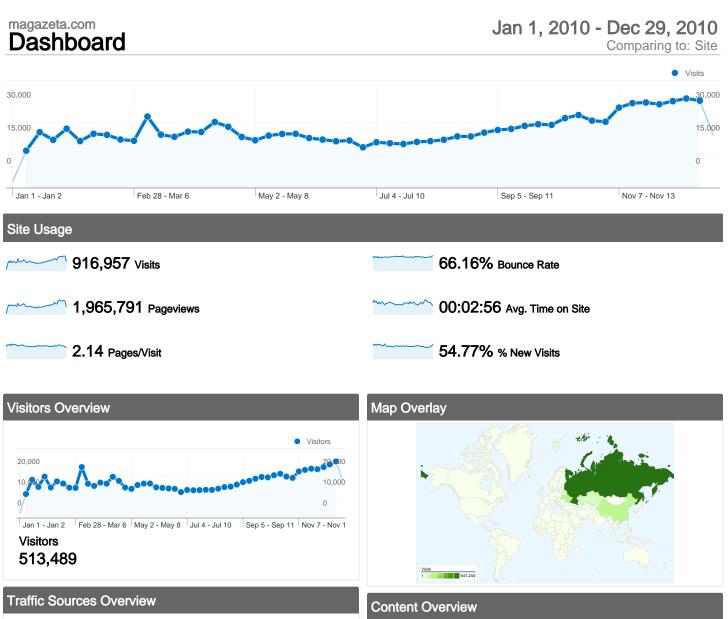

# 916,957 visits came from 152 countries/territories

| Visits                                 | Pages/Visit                                     |                            | me on Site  | % New Visits                                        | Bounce             | Poto        |
|----------------------------------------|-------------------------------------------------|----------------------------|-------------|-----------------------------------------------------|--------------------|-------------|
| 916,957<br>% of Site Total:<br>100.00% | <b>2.14</b><br>Site Avg:<br><b>2.14</b> (0.00%) | <b>00:02:</b><br>Site Avg: | 56          | <b>54.86%</b><br>Site Avg:<br><b>54.77%</b> (0.17%) | 66.16<br>Site Avg: | %           |
| Country/Territory                      |                                                 | Visits                     | Pages/Visit | Avg. Time on<br>Site                                | % New Visits       | Bounce Rate |
| Russia                                 |                                                 | 541,244                    | 2.07        | 00:02:40                                            | 56.53%             | 67.78%      |
| Ukraine                                |                                                 | 119,914                    | 2.11        | 00:02:30                                            | 65.93%             | 67.10%      |
| China                                  |                                                 | 105,771                    | 2.72        | 00:05:02                                            | 19.11%             | 54.41%      |
| Kazakhstan                             |                                                 | 30,550                     | 2.09        | 00:02:40                                            | 65.43%             | 66.10%      |
| Belarus                                |                                                 | 21,299                     | 2.01        | 00:02:24                                            | 65.52%             | 70.28%      |
| (not set)                              |                                                 | 20,163                     | 1.73        | 00:02:26                                            | 79.97%             | 71.44%      |
| United States                          |                                                 | 9,328                      | 1.88        | 00:04:15                                            | 59.50%             | 70.58%      |
| Moldova                                |                                                 | 6,937                      | 1.89        | 00:01:48                                            | 64.54%             | 68.29%      |
| Germany                                |                                                 | 6,779                      | 2.13        | 00:02:14                                            | 63.64%             | 65.47%      |