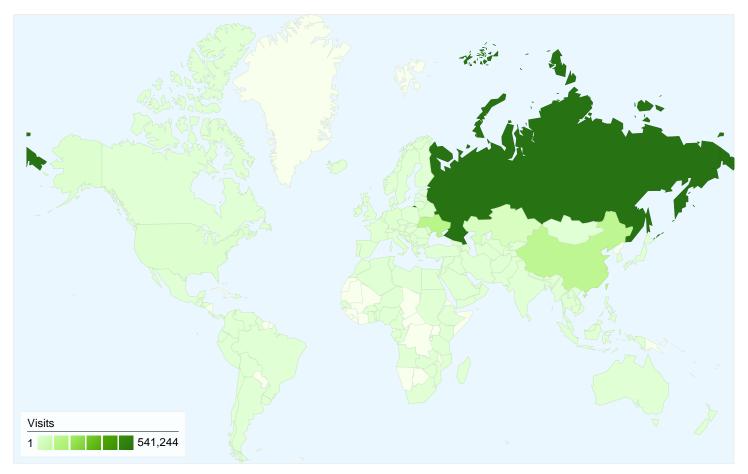

# magazeta.com Map Overlay

# 916,957 visits came from 152 countries/territories

| Visits                                 | Pages/Visit                                     |                            | me on Site  | % New Visits                                        | Bounce             | Poto        |
|----------------------------------------|-------------------------------------------------|----------------------------|-------------|-----------------------------------------------------|--------------------|-------------|
| 916,957<br>% of Site Total:<br>100.00% | <b>2.14</b><br>Site Avg:<br><b>2.14</b> (0.00%) | <b>00:02:</b><br>Site Avg: | 56          | <b>54.86%</b><br>Site Avg:<br><b>54.77%</b> (0.17%) | 66.16<br>Site Avg: | %           |
| Country/Territory                      |                                                 | Visits                     | Pages/Visit | Avg. Time on<br>Site                                | % New Visits       | Bounce Rate |
| Russia                                 |                                                 | 541,244                    | 2.07        | 00:02:40                                            | 56.53%             | 67.78%      |
| Ukraine                                |                                                 | 119,914                    | 2.11        | 00:02:30                                            | 65.93%             | 67.10%      |
| China                                  |                                                 | 105,771                    | 2.72        | 00:05:02                                            | 19.11%             | 54.41%      |
| Kazakhstan                             |                                                 | 30,550                     | 2.09        | 00:02:40                                            | 65.43%             | 66.10%      |
| Belarus                                |                                                 | 21,299                     | 2.01        | 00:02:24                                            | 65.52%             | 70.28%      |
| (not set)                              |                                                 | 20,163                     | 1.73        | 00:02:26                                            | 79.97%             | 71.44%      |
| United States                          |                                                 | 9,328                      | 1.88        | 00:04:15                                            | 59.50%             | 70.58%      |
| Moldova                                |                                                 | 6,937                      | 1.89        | 00:01:48                                            | 64.54%             | 68.29%      |
| Germany                                |                                                 | 6,779                      | 2.13        | 00:02:14                                            | 63.64%             | 65.47%      |

| Hong Kong12,8153.810.0.0.95612.38%44.8.53%Estonia2.6442.140.00.24670.84%67.16%United Kingdom2.5992.300.00.30452.33%64.87%Uzbekistan2.3672.000.00.20577.16%66.33%Azerbaijan2.1002.140.00.20577.15%68.33%Kyrgyzstan1.4331.0360.00.02677.14%66.83%Italy1.4331.0360.00.02677.14%66.83%Kyrgyzstan1.6171.0970.00.30167.47%66.82%Ithuania1.16171.0970.00.21167.47%66.85%Canada1.16171.0170.00.21167.47%66.58%Georgia1.1671.0130.00.21167.47%66.58%Georgia1.1651.1650.00.21167.47%66.58%Georgia1.1670.00.2111.51.2%67.20%Poland9.001.730.00.2778.86%67.42%Spain6.666.666.66.36%66.68%66.36%Japan6.677.772.470.00.30667.66%Singspore6.672.26%0.00.24%77.60%67.41%Sudu Korea6.632.210.00.24%77.60%67.43%Sudu Korea6.632.210.00.24%77.60%67.43%Sudu Korea6.632.210.00.24%77.60%67.43%Sudu Korea6.632                                                                                                                                                     | Latvia               | 6,062 | 2.05 | 00:02:05 | 62.78% | 66.91% |
|-----------------------------------------------------------------------------------------------------------------------------------------------------------------------------------------------------------------------------------------------------------------------------------------------------------------------------------------------------------------------------------------------------------------------------------------------------------------------------------------------------------------------------------------------------------------------------------------------------------------------------------------------------------------------------------------------------------------------------------------------------------------------------------------------------------------------------------------------------------------------------------------------------------------------------------------------|----------------------|-------|------|----------|--------|--------|
| Exonia12,2632.1400.02.4670.84%667.16%Uhited Kingdom2,2692.3000.03.0452.33%664.87%Uzbekistan2,2102.4500.03.0322.12%58.30%Azerbajan2,1002.0700.02.6573.12%669.9%Kyrgyzstan11,9392.2400.02.6171.94%668.35%Italy11,8431.3600.00.1685.83%666.27%Armenia11,6131.9700.03.0167.47%668.27%Uhhania11,6132.0100.01.1585.83%666.85%Canada11,6132.0100.02.1154.37%665.57%Canada11,6132.0100.02.1154.37%665.57%Canada11,6131.0000.02.1153.12%66.29%Poland11,6131.0000.02.1153.12%66.29%Poland11,6131.0000.02.1153.12%66.36%Spain30002.2100.02.5754.89%62.33%Spain66.97%2.2700.02.6558.66%65.29%Japan66.77%2.2700.02.6558.66%65.29%Japan66.76%2.2600.02.5754.89%65.39%Japan66.76%2.2700.02.6558.66%65.69%Japan66.772.2700.02.6558.66%66.69%SuthKorea66.76%2.2700.02.6578.64%66.39%Japan66.76%2.                                                                                                                                                              | Israel               | 5,392 | 2.18 | 00:02:46 | 67.19% | 67.77% |
| United Kingdom12,5992.3000.03.0452.33%66.87%Uzbekistan2,2372.0200.02:5274.65%66.23%Taiwan2,1202.4500.03.3022.12%58.30%Azerbaijan2,1092.0700.02:0577.12%68.93%Kyrgyzstan11,8392.2400.02:5171.13%68.33%Italy11,8431.3600.00:4929.57%86.19%Armenia11,6171.9.300.01:5685.83%66.69%Lithuania11,6171.9.300.00:2154.37%68.57%Canada11,6132.0100.00:2154.37%68.57%Canada11,6581.8500.00:2154.37%67.20%Poland9941.7700.00:2178.38%67.20%Poland9941.7700.00:2154.87%66.23%Spain9992.2100.01:5655.48%65.23%Japan66.742.2700.03:0362.34%66.36%Japan6772.2700.03:0362.34%66.36%Japan6772.2800.02:1573.92%67.35%Swedon64.69%2.0100.02:1573.92%66.52%Swedon64.69%2.0100.02:1666.52%66.52%Japan6772.2800.02:1673.92%66.53%Swedon64.69%2.0100.02:1673.92%66.52%Swedon64.69%2.0100.02:16<                                                                                                                                                                       | Hong Kong            | 2,815 | 3.81 | 00:09:56 | 12.36% | 48.53% |
| Ubekistan12.3872.020.00.2527.4.6896.6.23%Taiwan2.1202.4.50.00.3302.2.12%6.6.3%Azerbajan2.1092.070.00.2057.1.12%6.6.3%Kyrgyzstan1.19392.2.40.00.2517.1.94%6.6.3%Italy1.16371.1330.00.1558.5.83%6.6.6%Armenia1.6171.1370.00.3016.7.4%6.6.5%Lihuania1.6171.1370.00.2115.4.3%6.6.5%Canada1.61671.1370.00.2115.4.3%6.6.5%Georgia1.4.601.1370.00.2115.3.12%6.7.2%Poland1.9681.770.00.2115.3.12%6.7.2%Poland1.9692.210.00.25754.88%6.2.3%Spain6.8491.770.00.3036.2.4%6.6.3%Japan6.8471.2.60.00.45658.65%6.7.1%Turkey6.7672.2.70.00.3036.2.3%6.6.3%Japan6.7672.2.70.00.3036.2.3%6.6.3%Sweden6.7672.2.70.00.3046.7.6%6.6.3%Japan6.7672.2.70.00.3036.2.3%6.6.3%Sweden6.7682.1.60.00.2.4%7.8.4%7.8.4%Suitk Korea6.7672.2.80.00.2.4%7.8.4%6.6.3%Japan6.7682.0.10.00.2.4%7.8.4%6.6.3%Sweden6.768<                                                                                                                                                          | Estonia              | 2,634 | 2.14 | 00:02:46 | 70.84% | 67.16% |
| Taiwan22,1202.2.4500033322.12355.30%Azerbaijan22,1092.070002057.3.12860.99%Kyrgyzstan11,9392.2.400020517.1.94866.83%Italy11,8431.3.60000492.9.57%66.59%Armenia11,6731.9.30001058.5.83%66.69%Lithuania11,6711.9.700030167.47%66.82%Canada11,6751.9.700020378.98%74.22%Canada11,6701.7.300012378.98%74.22%Netherlands11,6701.7.300020781.30%67.20%Poland9092.100020781.30%64.29%Dagaria9092.100030165.4.8%62.93%Spain68.942.6700030362.94%63.64%Taikisan98.962.3600044565.29%63.64%Japan67.732.4700030362.94%63.64%Singapore56.862.0100032173.92%64.94%South Kona65.832.0200032173.92%65.9%Singapore66.84%2.8700030266.03%66.63%Japan65.852.0100032173.92%65.9%Singapore65.862.0200032173.92%65.9%Sudh Kona65.85%2.0100.024573.92%65.9%Austala1.44%2.0100.024573                                                                                                                                                                                | United Kingdom       | 2,599 | 2.30 | 00:03:04 | 52.33% | 64.87% |
| Azerbaijan12.109.00.02.07.73.128.66.9.9%Kyrgyzstan19.93.2.41.00.02.51.71.948.66.3.3%Italy19.843.1.36.00.00.49.29.57%.65.69%Lithuania11.673.1.93.00.01.50.65.83%.65.69%Lithuania11.671.1.97.00.03.01.67.47%.68.27%France11.673.00.01.21.64.37%.68.57%Canada11.676.00.02.11.64.37%.68.57%Canada11.670.00.01.23.78.98%.74.22%Natherlands.1.670.00.02.11.65.12%.66.29%Poland.1.670.00.02.07.81.30%.74.44%Bulgaria.1.684.1.77.00.02.07.81.30%.64.29%Spain.68.67%.2.66.60.04.45.66.29%.64.29%Czechepublic.68.47%.2.67.00.03.05.65.26%.64.29%Japan.67.71.2.77.00.03.05.65.69%.66.69%Japan.66.76%.2.67.66.69%.66.69%.66.69%Singaporo.66.76%.2.67.66.69%.66.69%Suchoroa.66.76%.2.67.66.69%.66.69%Japan.66.76%.66.76%.66.69%.66.69%Singapora.66.76%.66.76%.66.69%.66.69%Suchoroa.66.76%.66.76%.66.69%.66.69%Suchoroa.66.76%.66.69%.66.69%.66.69%Suchoroa<                                                                                               | Uzbekistan           | 2,387 | 2.02 | 00:02:52 | 74.65% | 66.23% |
| Krygyzsian11,9392.240.0.02:517.1.94%0.68.33%Italy1.6831.6830.0.00492.9.5%0.6.5%Amenia1.6731.1930.0.01560.58.85%0.6.6%Lihuania1.6171.1970.0.03010.7.47%0.6.27%France1.6132.010.0.02:110.54.37%0.6.5%Canada1.6561.850.0.02:080.62.9%0.6.5%Georgia1.1700.0.02:110.53.12%0.7.20%Poland1.0681.1900.0.02:110.53.12%0.7.20%Poland1.0681.1900.0.02:151.54.8%0.62.3%Spain0.8942.270.0.03.0362.34%0.6.42%Czech Republic0.8442.870.0.04.5665.65%0.64.2%Turkey0.6772.260.0.03.0362.34%0.63.6%Japan6.6741.7.60.0.05.477.8.4%0.63.5%Singapore6.6722.280.0.02.380.61.5%66.5%Sweden6.6832.010.0.02.0259.7%66.5%Australia6.4481.950.0.02.157.3.2%66.5%Singapore6.4582.010.0.02.157.3.3%66.5%Sweden6.4481.950.0.02.157.5.3%66.5%Australia6.4481.950.0.02.157.5.3%66.5%Mexico6.4481.950.0.02.4158.64%66.5%Mexico6.445                                                                                                                                            | Taiwan               | 2,120 | 2.45 | 00:03:30 | 22.12% | 58.30% |
| Italy1,8431.360.00.0442.9.57%8.5.9%Amenia11,6731.1930.00.11566.5.8%6.6.8%Lihuania11,6171.1970.00.30167.47%6.8.27%France11,6132.010.00.21154.37%6.6.5%Canada11,6561.1850.00.20862.9%6.6.5%Georgia11,4700.00.21153.12%67.20%Poland11,6981.1080.00.21153.12%67.20%Poland11,6990.00.2170.00.20778.9%62.33%Spain11,6992.210.00.215754.8%62.33%Spain11,6992.260.00.44565.25%64.29%Czech Republic16,4942.870.00.30362.34%63.64%Turkey16,7732.470.00.30362.34%65.86%Japan66,7741.160.00.64%78.64%73.15%Singapore16,6732.280.00.2382.32.14%44.44%South Korea16,68%2.010.00.30266.36%Finland14,681.950.00.24%38.30%66.36%Matralia14,64%1.950.00.24%38.30%66.36%Matralia14,64%1.950.00.24%38.30%66.36%Matralia14,64%1.950.00.24%38.30%66.36%Matralia14,64%1.950.00.24%38.30%66.36%Matralia14,64%2.86                                                                                                                                                     | Azerbaijan           | 2,109 | 2.07 | 00:02:05 | 73.12% | 69.99% |
| Armenia1.6731.930.00.1568.5.33%6.5.69%Lihuania1.6171.970.00.3016.7.47%6.8.27%France1.6132.010.00.2115.4.37%6.8.57%Canada1.6151.850.00.2086.2.98%6.6.58%Georgia1.4701.730.00.1237.8.98%7.4.22%Netherlands1.4701.730.00.2115.3.12%6.7.20%Poland1.9861.900.00.2115.3.12%6.7.20%Bulgaria0.9002.210.00.25754.89%6.2.3%Spain0.8662.360.0.04456.5.29%6.4.29%Spain1.6742.270.0.03036.2.34%6.3.64%Zeach Republic1.6742.270.0.03036.2.34%6.6.36%Japan6.6741.760.0.045658.65%57.11%Singapore6.6772.280.0.02356.6.23%6.6.35%Sweden6.636%2.010.0.0246.0.20%6.6.52%Inland6.4482.610.0.02458.64%6.6.52%Australia6.4482.610.0.0246.6.23%6.6.52%Sueden2.4482.610.0.02458.64%6.6.52%Matci6.4582.010.0.02458.64%6.6.52%Sueden2.4482.610.0.02458.64%6.6.52%Sueden6.4482.610.0.02458.64%6.6.52%Matci6.448                                                                                                                                                          | Kyrgyzstan           | 1,939 | 2.24 | 00:02:51 | 71.94% | 68.33% |
| Lihuania118171.910.00.30167.47%6.8.27%France11.6132.010.00.2:1154.37%6.6.37%Canada11.6561.880.00.02:0862.98%66.58%Georgia11.4701.730.00.1237.8.98%7.4.22%Netherlands11.6561.900.00.2:1153.12%67.20%Poland1.9902.210.00.2:1754.89%7.4.2%Bulgaria99002.210.00.2:5754.89%62.33%Spain6.8642.360.00.4:5656.29%64.29%Czech Republic1.8642.870.00.30362.34%63.64%Tajkistan1.6742.870.00.30366.36%66.36%Japan6.6772.470.00.30367.66%66.36%Singapore6.6752.280.00.2157.8.04%7.3.1%Sudeh6.636%2.010.00.21567.63%66.36%Finland6.636%2.010.00.21567.63%66.36%Sweden6.636%2.010.00.2157.5.63%66.56%Australia6.636%2.010.00.21567.63%66.56%Belgium6.636%2.010.00.2157.5.63%66.56%Maxico6.636%2.010.00.21567.63%66.56%Maxico6.636%2.010.00.2167.63%66.56%Indonesia6.636%2.010.00.2167.63%66.56%Maxico6.6                                                                                                                                                     | Italy                | 1,843 | 1.36 | 00:00:49 | 29.57% | 85.19% |
| France1,6132.010.00:02:1154.37%68.57%Canada1,5561.850.00:02:0062.98%66.68%Georgia1,4701.730.00:12378.98%74.22%Netherlands1,0581.900.00:20:1153.12%67.20%Poland.09002.210.00:20:1758.98%71.44%Bulgaria.09002.210.00:20:1754.89%662.33%Spain.0866.00:01:43665.29%664.29%Czech Republic.0867.00:01:43665.69%664.69%Tajkistan.08642.870.00:03:4067.66%Japan.0674.00:05:4778.04%73.15%Singapore.0663.00:02:15.78.94%.73.15%Sweden.0643.00:02:16.73.92%.66.53%Inland.0633.20.01.00:02:15.73.92%.66.53%Australia.0443.00:02:15.73.92%.66.53%Iran.0443.00:02:15.75.63%.66.53%Belgium.0443.2.13.00:02:15.75.63%.66.53%Indonesia.0363.2.14.00:02:15.75.63%.66.53%United Arab Emirates.0363.2.14.00:02:16.60.06%.66.53%Vienam.0363.2.14.00:02:15.75.63%.66.53%Indonesia.0364.00:02:14.75.63%.66.53%United Arab Emirates.0363.00:02:14.60.63%.66.53% </td <td>Armenia</td> <td>1,673</td> <td>1.93</td> <td>00:01:56</td> <td>85.83%</td> <td>65.69%</td> | Armenia              | 1,673 | 1.93 | 00:01:56 | 85.83% | 65.69% |
| Canada11,5561.8.50.00.20.006.2.9.8%6.6.8.9%Georgia1.1,4701.7.30.00.01.2378.9.8%74.2.2%Netherlands1.1,6681.9.00.00.02.1153.12%6.7.2.0%Poland0.00.02.0781.3.0%71.4.4%Bulgaria                                                                                                                                                                                                                                                                                                                                                                                                                                                                                                                                                                                                                                                                                                                                                                   | Lithuania            | 1,617 | 1.97 | 00:03:01 | 67.47% | 68.27% |
| Georgia1.4701.7300:01:2378.98%74.22%Netherlands1.0581.9000:02:1153.12%667.20%Poland1.981.7700:02:0781.30%71.44%Bulgaria0.002.2100:02:6754.89%62.33%Spain6.8962.3600:04:4556.29%64.29%Czech Republic1.8472.2700:03:0362.34%63.64%Tajkistan6.8472.2700:03:0362.34%66.69%Japan6.7732.4700:03:0567.66%66.36%Japan6.7672.2800:02:3823.21%44.94%South Korea6.7686.753%6.75.9%66.59%Finland6.7682.0000:02:2059.79%68.65%Australia4.4881.9500:02:4158.04%66.52%Australia6.4481.9500:02:4158.04%66.52%Mainadi6.4481.9500:02:4158.04%66.52%Australia6.4481.9500:02:4158.04%66.52%Mainadi6.4481.9500:02:4158.04%66.52%Mainadi6.4481.9500:02:4158.04%66.52%Australia6.4582.3600:02:4158.04%66.52%Mainadi6.4582.3600:02:4158.04%66.52%Mainadi6.4582.3600:02:4158.04%66.52%Mainadi6.4582.3600:                                                                                                                                                              | France               | 1,613 | 2.01 | 00:02:11 | 54.37% | 68.57% |
| Netherlands   1,058   1.90   00.002:11   53.12%   67.20%     Poland   984   1.77   00:02:07   81.30%   71.44%     Bulgaria   900   2.21   00:02:57   54.89%   62.33%     Spain   896   2.36   00:04:45   65.29%   64.29%     Czech Republic   6847   2.27   00:03:03   62.34%   63.64%     Tajkistan   6844   2.87   00:04:45   65.29%   66.36%     Japan   6773   2.47   00:03:06   67.66%   66.36%     Singapore   67672   2.28   00:02:31   78.04%   73.15%     Singapore   67672   2.28   00:02:15   73.92%   66.36%     Singapore   6868   2.01   00:02:21   59.79%   68.63%     Sweden   6480   2.02   00:02:15   73.92%   67.35%     Australia   6448   1.95   00:02:15   75.63%   65.5%     Iran   6435   2.44   <                                                                                                                                                                                                                    | Canada               | 1,556 | 1.85 | 00:02:08 | 62.98% | 66.58% |
| Poland   984   1.77   00:02:07   81.30%   71.44%     Bulgaria   900   2.21   00:02:57   54.89%   62.33%     Spain   896   2.36   00:04:45   65.29%   64.29%     Czech Republic   884   2.87   00:03:03   62.34%   63.64%     Tajkistan   884   2.87   00:03:06   65.65%   57.11%     Turkey   6773   2.47   00:03:06   67.66%   66.36%     Japan   6772   2.28   00:02:31   73.04%   73.15%     Singapore   6767   2.28   00:02:32   66.20%   66.36%     Swden   4889   2.01   00:02:41   73.92%   66.56%     Thailand   4880   2.02   00:02:41   73.92%   66.56%     Australia   1948   1.95   00:02:41   75.63%   75.63%     Iran   4488   1.95   00:02:41   75.63%   65.5%     Belgium   64489   2.03   00:02:42 <td>Georgia</td> <td>1,470</td> <td>1.73</td> <td>00:01:23</td> <td>78.98%</td> <td>74.22%</td>                                                                                                                           | Georgia              | 1,470 | 1.73 | 00:01:23 | 78.98% | 74.22% |
| Bulgaria9002.2100:02:5754.89%62.33%Spain68962.3600:04:4565.29%64.29%Czech Republic68472.2700:03:0362.34%63.64%Tajikistan68442.8700:04:6558.65%57.11%Turkey77732.4700:03:0367.66%66.36%Japan67672.2800:05:4778.04%73.15%Singapore66762.2800:02:4578.04%73.15%Such Korea5882.0100:02:1573.92%66.54%Finland5332.2000:02:1573.92%66.54%Matralia64481.9500:02:4158.04%66.52%Justania64481.9500:02:4158.04%66.52%Matralia64481.9500:02:4259.79%68.54%Iran64492.0400:02:4275.63%65.36%Belgium64492.0300:02:4160.69%66.36%Indonesia64352.4400:02:4260.69%66.36%Inited Arab Emirates63371.7800:02:4568.63%68.63%Vetnam63371.7800:02:4568.63%68.63%                                                                                                                                                                                                                                                                                                     | Netherlands          | 1,058 | 1.90 | 00:02:11 | 53.12% | 67.20% |
| Spain   896   2.36   00:04:45   65.29%   64.29%     Czech Republic   847   2.27   00:03:03   62.34%   63.64%     Tajikistan   844   2.87   00:04:45   58.65%   57.11%     Turkey   773   2.47   00:03:06   67.66%   66.36%     Japan   672   2.28   00:02:38   2.3.21%   44.94%     South Korea   688   2.01   00:03:02   60.20%   68.03%     Finland   533   2.20   00:02:15   73.92%   67.35%     Sweden   448   1.95   00:02:15   73.92%   66.52%     Australia   448   1.95   00:02:15   73.92%   66.52%     Australia   448   1.95   00:02:15   73.92%   66.52%     Iran   4435   2.04   00:02:15   75.63%   75.63%     Iran   435   2.04   00:02:41   58.04%   66.52%     Mexico   4357   2.44   00:03:42                                                                                                                                                                                                                               | Poland               | 984   | 1.77 | 00:02:07 | 81.30% | 71.44% |
| Czech Republic   847   2.27   00:03:03   62.34%   63.64%     Tajkistan   844   2.87   00:04:56   58.65%   57.11%     Turkey   773   2.47   00:03:06   67.66%   66.36%     Japan   674   1.76   00:05:47   78.04%   73.15%     Singapore   672   2.28   00:02:38   23.21%   44.94%     South Korea   588   2.01   00:03:02   60.20%   68.03%     Finland   533   2.20   00:02:15   73.92%   66.52%     Sweden   4480   2.02   00:02:22   59.79%   68.54%     Tailand   4481   1.95   00:02:41   58.04%   66.52%     Australia   448   1.95   00:02:22   59.79%   68.54%     Iran   4483   2.04   00:02:41   56.04%   66.52%     Australia   448   1.95   00:02:41   56.36%   66.06%     Mexico   3357   2.44   00:04:22                                                                                                                                                                                                                        | Bulgaria             | 900   | 2.21 | 00:02:57 | 54.89% | 62.33% |
| Tajikistan   844   2.87   00:04:56   58.65%   57.11%     Turkey   773   2.47   00:03:06   67.66%   66.66%     Japan   674   1.76   00:05:47   78.04%   73.15%     Singapore   672   2.28   00:02:38   23.21%   44.94%     South Korea   533   2.20   00:02:15   73.92%   667.35%     Finland   6333   2.20   00:02:22   59.79%   68.54%     Sweden   4480   2.01   00:02:21   59.79%   68.54%     Thailand   4480   2.02   00:02:21   59.79%   68.54%     Australia   4480   2.02   00:02:21   59.79%   68.54%     Iran   4480   2.04   00:02:15   75.63%   75.63%     Belgium   4481   2.36   00:02:41   58.04%   66.06%     Mexico   337   2.44   00:02:42   21.85%   49.86%     Indonesia   337   2.38   00:03:42 </td <td>Spain</td> <td>896</td> <td>2.36</td> <td>00:04:45</td> <td>65.29%</td> <td>64.29%</td>                                                                                                                         | Spain                | 896   | 2.36 | 00:04:45 | 65.29% | 64.29% |
| Turkey   773   2.47   00:03:06   67.66%   66.36%     Japan   674   1.76   00:05:47   78.04%   73.15%     Singapore   672   2.28   00:02:38   23.21%   44.94%     South Korea   588   2.01   00:03:02   60.20%   68.03%     Finland   533   2.20   00:02:15   73.92%   67.35%     Sweden   480   2.02   00:02:22   59.79%   68.54%     Australia   448   1.95   00:02:15   75.63%   75.63%     Iran   4435   2.04   00:02:41   58.04%   66.52%     Mexico   415   2.36   00:02:45   75.63%   65.36%     Indonesia   3351   2.34   00:02:47   60.96%   66.00%     United Arab Emirates   337   1.79   00:02:05   81.01%   67.66%     Ventam   3361   1.82   00:02:45   81.01%   67.66%                                                                                                                                                                                                                                                          | Czech Republic       | 847   | 2.27 | 00:03:03 | 62.34% | 63.64% |
| Japan   674   1.76   00:05:47   78.04%   73.15%     Singapore   672   2.28   00:02:38   23.21%   44.94%     South Korea   588   2.01   00:03:02   60.20%   68.03%     Finland   533   2.20   00:02:15   73.92%   67.35%     Sweden   480   2.02   00:02:22   59.79%   68.54%     Thailand   448   1.95   00:02:41   58.04%   66.52%     Australia   1435   2.04   00:02:15   75.63%   75.63%     Iran   4435   2.04   00:02:41   58.04%   66.52%     Mexico   4155   2.36   00:02:45   75.63%   75.63%     Indonesia   3351   2.34   00:02:47   60.96%   66.06%     United Arab Emirates   3351   2.38   00:03:40   80.63%   68.95%     Vetnam   3364   1.82   00:02:26   81.01%   67.06%                                                                                                                                                                                                                                                     | Tajikistan           | 844   | 2.87 | 00:04:56 | 58.65% | 57.11% |
| Singapore   672   2.28   00:02:38   23.21%   44.94%     South Korea   588   2.01   00:03:02   60.20%   68.03%     Finland   533   2.20   00:02:15   73.92%   67.35%     Sweden   480   2.02   00:02:22   59.79%   68.54%     Thailand   448   1.95   00:02:41   58.04%   66.52%     Australia   4435   2.04   00:02:45   75.63%   75.63%     Iran   4435   2.04   00:02:41   58.04%   66.52%     Mexico   357   2.44   00:02:45   75.63%   75.63%     Indonesia   357   2.44   00:02:47   60.96%   66.00%     United Arab Emirates   337   2.43   00:03:42   21.85%   49.86%     United Arab Emirates   337   1.79   00:02:05   81.01%   67.06%                                                                                                                                                                                                                                                                                               | Turkey               | 773   | 2.47 | 00:03:06 | 67.66% | 66.36% |
| South Korea   588   2.01   00:03:02   60.20%   68.03%     Finland   533   2.20   00:02:15   73.92%   67.35%     Sweden   480   2.02   00:02:22   59.79%   68.54%     Thailand   448   1.95   00:02:41   58.04%   66.52%     Australia   435   2.04   00:02:15   75.63%   75.63%     Iran   4423   2.13   00:03:42   38.30%   663.36%     Belgium   415   2.36   00:02:47   60.96%   60.00%     Indonesia   357   2.44   00:04:22   21.85%   49.86%     United Arab Emirates   337   1.79   00:02:05   81.01%   67.06%     Vietnam   314   1.82   00:02:24   61.15%   72.93%                                                                                                                                                                                                                                                                                                                                                                   | Japan                | 674   | 1.76 | 00:05:47 | 78.04% | 73.15% |
| Finland 533 2.20 00:02:15 73.92% 67.35%   Sweden 480 2.02 00:02:22 59.79% 685.4%   Thailand 448 1.95 00:02:41 58.04% 66.52%   Australia 448 1.95 00:02:41 58.04% 66.52%   Iran 443 2.04 00:02:45 75.63% 75.63%   Belgium 4415 2.04 00:02:47 60.96% 66.00%   Mexico 415 2.36 00:02:47 60.96% 66.00%   Indonesia 351 2.38 00:02:45 88.05% 68.95%   United Arab Emirates 3337 1.79 00:02:26 81.01% 67.06%   Vietnam 418 1.82 00:02:24 61.15% 72.93%                                                                                                                                                                                                                                                                                                                                                                                                                                                                                              | Singapore            | 672   | 2.28 | 00:02:38 | 23.21% | 44.94% |
| Sweden   480   2.02   00:02:22   59.79%   68.54%     Thailand   448   1.95   00:02:41   58.04%   66.52%     Australia   435   2.04   00:02:15   75.63%   75.63%     Iran   423   2.13   00:03:42   38.30%   663.36%     Belgium   415   2.36   00:02:47   60.96%   660.00%     Mexico   357   2.44   00:04:22   21.85%   49.86%     Indonesia   351   2.38   00:03:40   80.63%   668.95%     Vietnam   435   1.79   00:02:24   81.01%   67.06%                                                                                                                                                                                                                                                                                                                                                                                                                                                                                                | South Korea          | 588   | 2.01 | 00:03:02 | 60.20% | 68.03% |
| Thailand 448 1.95 00:02:41 58.04% 66.52%   Australia 435 2.04 00:02:45 75.63% 75.63% 75.63%   Iran 423 2.13 00:03:42 38.30% 66.336%   Belgium 415 2.36 00:02:47 60.96% 66.00%   Mexico 357 2.44 00:04:22 21.85% 49.86%   Indonesia 351 2.38 00:03:40 80.63% 66.52%   Vietnam 337 1.79 00:02:24 61.15% 72.93%                                                                                                                                                                                                                                                                                                                                                                                                                                                                                                                                                                                                                                  | Finland              | 533   | 2.20 | 00:02:15 | 73.92% | 67.35% |
| Australia 435 2.04 00:02:15 75.63% 75.63%   Iran 423 2.13 00:03:42 38.30% 63.36%   Belgium 415 2.36 00:02:47 60.96% 60.00%   Mexico 357 2.44 00:04:22 21.85% 49.86%   Indonesia 351 2.38 00:03:40 80.63% 68.95%   United Arab Emirates 337 1.79 00:02:05 81.01% 67.06%   Vietnam 444 444 444 444 444 444 444 444 444 444 444 444 444 444 444 444 444 444 444 444 444 444 444 444 444 444 444 444 444 444 444 444 444 444 444 444 444 444 444 444 444 444 444 444 444 444 444 444 444 444 444 444 444 444 444 444 444 44                                                                                                                                                                                                                                                                                                                                                                                                                       | Sweden               | 480   | 2.02 | 00:02:22 | 59.79% | 68.54% |
| Iran 423 2.13 00:03:42 38.30% 63.36%   Belgium 415 2.36 00:02:47 60.96% 60.00%   Mexico 357 2.44 00:04:22 21.85% 49.86%   Indonesia 351 2.38 00:02:45 80.63% 668.95%   Vietnam 314 1.82 00:02:24 61.15% 72.93%                                                                                                                                                                                                                                                                                                                                                                                                                                                                                                                                                                                                                                                                                                                                | Thailand             | 448   | 1.95 | 00:02:41 | 58.04% | 66.52% |
| Belgium   415   2.36   00:02:47   60.96%   60.00%     Mexico   357   2.44   00:04:22   21.85%   49.86%     Indonesia   351   2.38   00:03:40   80.63%   68.95%     United Arab Emirates   331   1.79   00:02:24   61.15%   72.93%                                                                                                                                                                                                                                                                                                                                                                                                                                                                                                                                                                                                                                                                                                             | Australia            | 435   | 2.04 | 00:02:15 | 75.63% | 75.63% |
| Mexico   357   2.44   00:04:22   21.85%   49.86%     Indonesia   351   2.38   00:03:40   80.63%   68.95%     United Arab Emirates   337   1.79   00:02:05   81.01%   67.06%                                                                                                                                                                                                                                                                                                                                                                                                                                                                                                                                                                                                                                                                                                                                                                   | Iran                 | 423   | 2.13 | 00:03:42 | 38.30% | 63.36% |
| Indonesia   351   2.38   00:03:40   80.63%   68.95%     United Arab Emirates   337   1.79   00:02:05   81.01%   67.06%     Vietnam   314   1.82   00:02:24   61.15%   72.93%                                                                                                                                                                                                                                                                                                                                                                                                                                                                                                                                                                                                                                                                                                                                                                  | Belgium              | 415   | 2.36 | 00:02:47 | 60.96% | 60.00% |
| United Arab Emirates   337   1.79   00:02:05   81.01%   67.06%     Vietnam   314   1.82   00:02:24   61.15%   72.93%                                                                                                                                                                                                                                                                                                                                                                                                                                                                                                                                                                                                                                                                                                                                                                                                                          | Mexico               | 357   | 2.44 | 00:04:22 | 21.85% | 49.86% |
| Vietnam 1.82 00:02:24 61.15% 72.93%                                                                                                                                                                                                                                                                                                                                                                                                                                                                                                                                                                                                                                                                                                                                                                                                                                                                                                           | Indonesia            | 351   | 2.38 | 00:03:40 | 80.63% | 68.95% |
|                                                                                                                                                                                                                                                                                                                                                                                                                                                                                                                                                                                                                                                                                                                                                                                                                                                                                                                                               | United Arab Emirates | 337   | 1.79 | 00:02:05 | 81.01% | 67.06% |
| Greece <b>313</b> 1.92 00:01:44 86.26% 68.69%                                                                                                                                                                                                                                                                                                                                                                                                                                                                                                                                                                                                                                                                                                                                                                                                                                                                                                 | Vietnam              | 314   | 1.82 | 00:02:24 | 61.15% | 72.93% |
|                                                                                                                                                                                                                                                                                                                                                                                                                                                                                                                                                                                                                                                                                                                                                                                                                                                                                                                                               | Greece               | 313   | 1.92 | 00:01:44 | 86.26% | 68.69% |